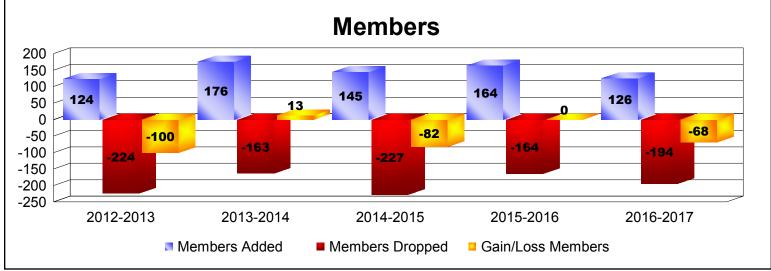

## **District 25 A**

| Year                                     | New<br>Clubs | Dropped<br>Clubs | Gain/<br>Loss<br>Clubs | New<br>Members | Charter<br>Members            | Reinstate<br>Members | Transfer<br>Members         | Total<br>Member<br>Added | Total<br>Members<br>Dropped | Gain/<br>Loss<br>Members |
|------------------------------------------|--------------|------------------|------------------------|----------------|-------------------------------|----------------------|-----------------------------|--------------------------|-----------------------------|--------------------------|
| 2012-2013                                | 0            | -1               | -1                     | 96             | 0                             | 27                   | 1                           | 124                      | -224                        | -100                     |
| 2013-2014                                | 0            | 0                | 0                      | 156            | 0                             | 16                   | 4                           | 176                      | -163                        | 13                       |
| 2014-2015                                | 0            | 0                | 0                      | 117            | 0                             | 23                   | 5                           | 145                      | -227                        | -82                      |
| 2015-2016                                | 0            | -1               | -1                     | 131            | 1                             | 27                   | 5                           | 164                      | -164                        | 0                        |
| 2016-2017                                | 0            | -2               | -2                     | 115            | 0                             | 9                    | 2                           | 126                      | -194                        | -68                      |
| Average                                  | 0            | -1               | -1                     | 123            | 0                             | 20                   | 3                           | 147                      | -194                        | -47                      |
| -0<br>-0.4<br>-0.8<br>-1.2<br>-1.6<br>-2 | -1           | .1               |                        |                |                               |                      | -                           | -1                       | -2 -2                       |                          |
|                                          | 2012-20      |                  | 2013-2014<br>New Clubs |                | 2014-2015<br>Dropped Clubs Ga |                      | 2015-2016<br>ain/Loss Clubs |                          | 2016-2017                   |                          |